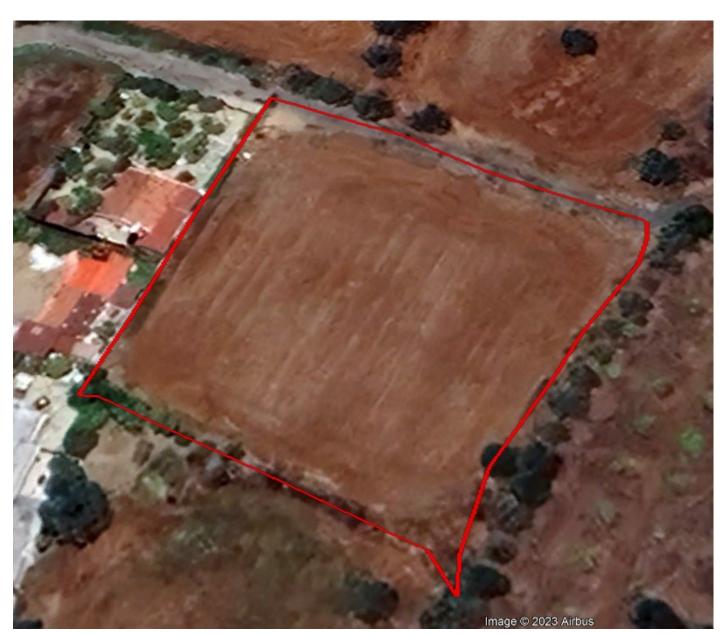

### PROPERTY INFORMATION:

Residential field in Psimolofou, Nicosia, 3103sq.m. in total.

The property is rectangularly shaped with a flat surface and access is via a registered road with total road frontage of approximately 60m. The asset is located approximately 650m from Psimolofou community centre, and about 1.2 km from Dutera. The property falls within Zone H2, with a building coefficient of 90%, coverage of 50%, and permission for 2 floors (8.3m) of construction.