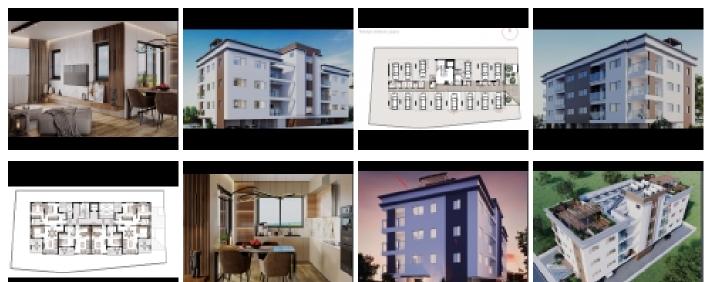

## **PROPERTY INFORMATION:**

Elmundo Real Estate Ltd presents its new entry. This project is located in Aglantzia area approximately 650 meters from the Cyprus University and close to all the amenities that the area offers such as schools pharmacies cafeterias restaurants markets etc

It comprises of 4 apartments in each floor , 3 storey building . Two of 1 bedroom apartment 51 sqm internal space plus 8 sqm covered verandas each and 2 two bedroom apartment of 89 sqm internal areas plus 16.5 sqm covered verandas . This project is in an advanced stage and is expected to be completed in approximately 6 months. It is highly energy efficient and also with high technical specifications. price: $\hat{a}$ , $\neg$ 125000 for one bedroom apartment  $\hat{a}$ , $\neg$ 210000 for two bedroom apartment