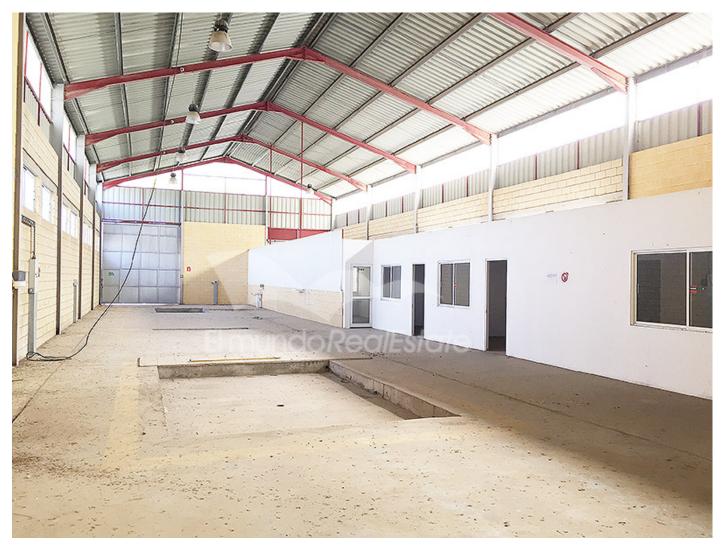

### **PROPERTY INFORMATION:**

Two warehouses are available for sale in Nicosia. The units are based in one of the most popular industrial areas of Nicosia, very close to the GSP stadium.

Warehouse A key features: 900 square meeters High ceilings Reception area Office areas WC Warehouse B Key features: 650 square meters Open area Large outside areas