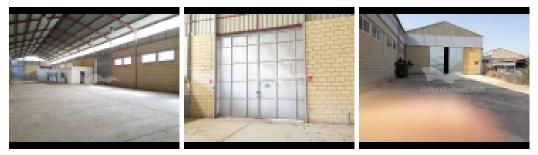

### **PROPERTY INFORMATION:**

Two warehouses are available for sale in Nicosia. The units are based in one of the most popular industrial areas of Nicosia, very close to the GSP stadium.

Warehouse A key features: 900 square meeters High ceilings Reception area Office areas WC Warehouse B Key features: 650 square meters Open area Large outside areas