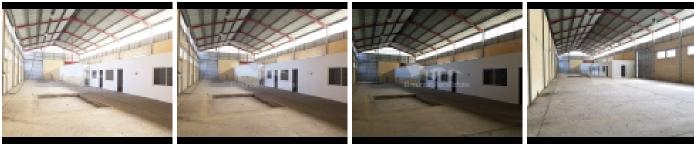

### **PROPERTY INFORMATION:**

Two warehouses are available for sale in Nicosia. The units are based in one of the most popular industrial areas of Nicosia, very close to the GSP stadium.

Warehouse A key features: 900 square meeters High ceilings Reception area Office areas WC Warehouse B Key features: 650 square meters Open area Large outside areas