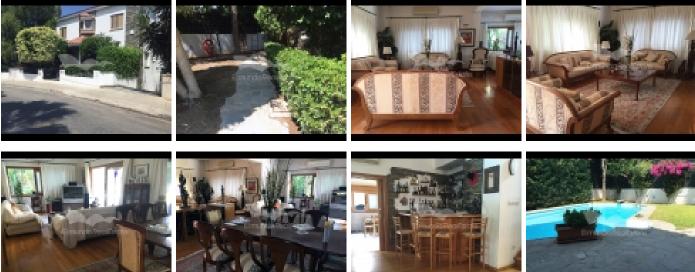

## **PROPERTY INFORMATION:**

A superb and extremely spacious 6 bedroom house set in 4 levels is available for rent in Platy. This unique house is built to a high standard offering original features throughout and comprises a grand reception room with elegant fireplace, spacious dining area, an adorable home bar and an up to date kitchen. Key features: Located in Platy Covered area: 680 sq.m. Multi level house Large basement consisting ample storage, parking and self contained maids room Parquet floring throughout the living areas Luxurious interiors Spacious lounge Home bar Large attic - consisting bedroom, kitchen and sitting area Split units in all areas Central heating Swimming pool (also heated) 4 bedrooms