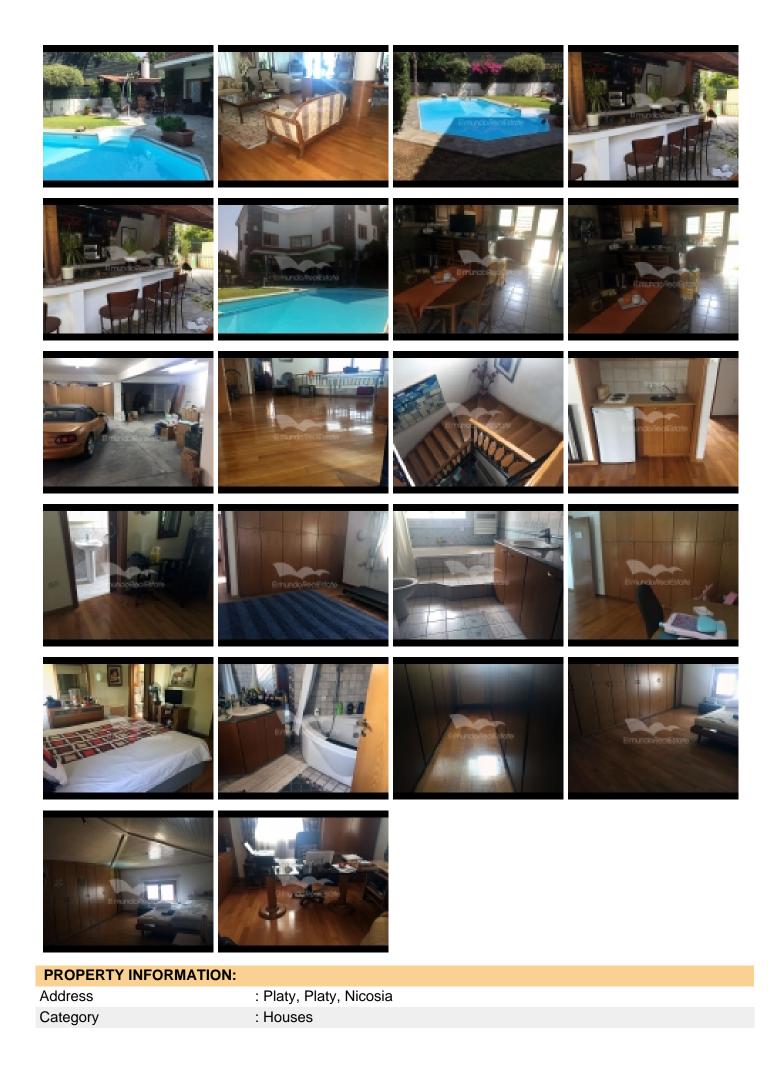

## **PROPERTY INFORMATION:**

A superb and extremely spacious 6 bedroom house set in 4 levels is available for rent in Platy. This unique house is built to a high standard offering original features throughout and comprises a grand reception room with elegant fireplace, spacious dining area, an adorable home bar and an up to date kitchen. Key features: Located in Platy Covered area: 680 sq.m. Multi level house Large basement consisting ample storage, parking and self contained maids room Parquet floring throughout the living areas Luxurious interiors Spacious lounge Home bar Large attic - consisting bedroom, kitchen and sitting area Split units in all areas Central heating Swimming pool (also heated) 4 bedrooms

| Туре             | : For Rent |
|------------------|------------|
| Number bedrooms  | : 6        |
| Parking          | : Yes      |
| Square meter     | : 680.00   |
| Number of Floors | : 4        |