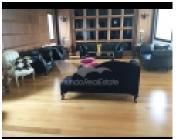

Key features: Location: Ayioi Trimithias Land: 5,5 achers (7359 m²) Built and deliverd: 2012 Covered area: 670 m² 4 en suite bedrooms with their own WC/Shower A well appointed kitchen/diner (customised rosewood kitchen from Latin America) Office area Laundry room Magnificent lounge Surround system Lighting automation system LED/RGB lighting Central vacum system CCTV alarm system Motion detector system Provision for swimming pool Large outside areas Patio BBQ Hundreds of palm trees Variety of trees (such as fig trees, lemon trees, orange trees, mantatin trees etc) Double parking bay Central heating Automatic sprinkler system