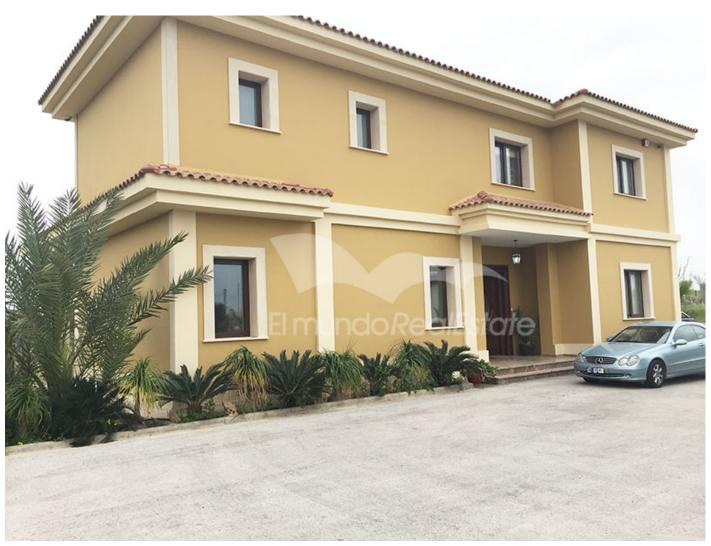

# 642, MAGNIFICENT MANSION IN THE SUBURBS, ID 642 3,600,000 EUR

### PROPERTY INFORMATION:

A truly magnificent masnion presented to the highest standard throughout - offering spacious and well arranged living and entertaining space located in Ayioi Trimithias is available for sale.

Key features: Location: Ayioi Trimithias Land: 5,5 achers (7359 m²) Built and deliverd: 2012 Covered area: 670 m² 4 en suite bedrooms with their own WC/Shower A well appointed kitchen/diner (customised rosewood kitchen from Latin America) Office area Laundry room Magnificent lounge Surround system Lighting automation system LED/RGB lighting Central vacum system CCTV alarm system Motion detector system Provision for swimming pool Large outside areas Patio BBQ Hundreds of palm trees Variety of trees (such as fig trees, lemon trees, orange trees, mantatin trees etc) Double parking bay Central heating Automatic sprinkler system