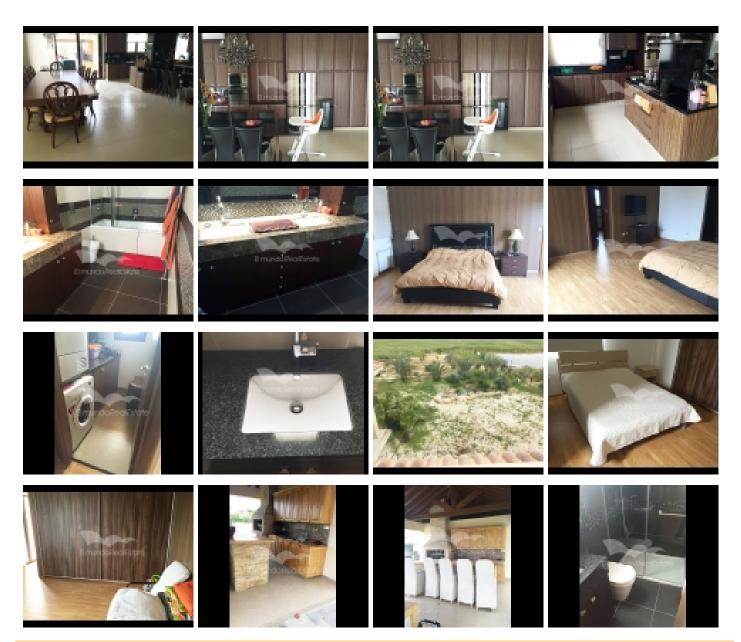

### PROPERTY INFORMATION:

A truly magnificent masnion presented to the highest standard throughout - offering spacious and well arranged living and entertaining space located in Ayioi Trimithias is available for sale.

Key features: Location: Ayioi Trimithias Land: 5,5 achers (7359 m²) Built and deliverd: 2012 Covered area: 670 m² 4 en suite bedrooms with their own WC/Shower A well appointed kitchen/diner (customised rosewood kitchen from Latin America) Office area Laundry room Magnificent lounge Surround system Lighting automation system LED/RGB lighting Central vacum system CCTV alarm system Motion detector system Provision for swimming pool Large outside areas Patio BBQ Hundreds of palm trees Variety of trees (such as fig trees, lemon trees, orange trees, mantatin trees etc) Double parking bay Central heating Automatic sprinkler system

### **CONVENIENCE:**

**General Amenities:** 

1/ Solar panels 2/ Electric Hot Water 3/ Window shutters

4/ Water pressure system 5/ Fireplace 6/ Split units

7/ Central heating

**Accessibility Amenities:** 

**Appliance Amenities:** 

1/ Microwave2/ Washing machine3/ Extractor fan4/ Oven5/ Refrigerator6/ Electric cooktop

7/ Dryer

**Community Amenities:** 

**Energy Savings Amenities:** 

**Exterior Amenities:** 

1/ Sprinkler System2/ Fruit Trees3/ Landscaping4/ BBQ5/ Covered Patio6/ Exterior Lighting

7/ Fence 8/ Garage 9/ Gazebo

10/ Open Deck

**Interior Amenities:** 

1/ Central Vac

Landscape Amenities: Security Amenities:

1/ Security alarm system 2/ Audio/Video communication 3/ CCTV